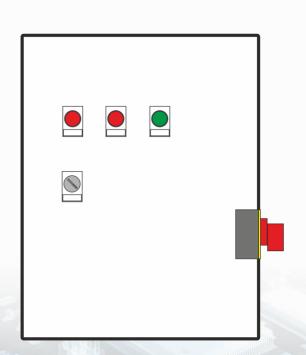

#### **Features:**

- compact solution
- automatic regulation of set overpressure (for staircases 50Pa)
- fire signal response and manual override
- easy start-up, fast control response
- run and alarm front indicators
- additional signal to roof dumper actuator

#### Solutions overview – AC fans 2/2:

- Fire alarm indicator
- General alarm indicator
  (FC alarm, overcurrent, phase missing)
- Ready to operation indicator
- Operation override