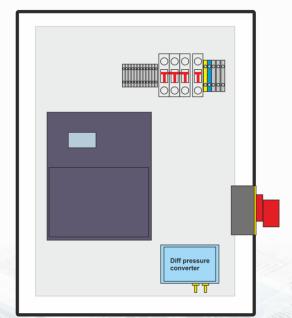

### Solutions overview – AC fans 1/2:

| Туре             | Details                                                                        |
|------------------|--------------------------------------------------------------------------------|
| DE_SZS_OVP_2.2kW | outside solution, FC built in cabinet 400x400x200, pressure converter included |
| DE_SZS_OVP_3.7kW | outside solution, FC built in cabinet 400x600x200, pressure converter included |
| DE_SZS_OVP_5.5kW | outside solution, FC built in cabinet 400x600x200, pressure converter included |
| DE_SZS_OVP_7.5kW | outside solution, FC built in cabinet 400x600x200, pressure converter included |

#### **Features:**

- Overcurrent protection
- Power circuit breaker built in
- Temperature control inside control cabinet