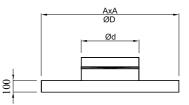

ilation installation. They are made of zinc-coated sheet, joint by non-welded Click-Clock connection. Expansion boxes can be connected to the ventilation installation through the side or top.

Boxes can be thermally and acoustically insulated from the inside by K-Flex rubber mat.

Upon customer's request we can make other types of expansion boxes accordingly to provided drawings.

### **ORDER REFERENCE**



### STANDARD SIZES

| size    | 300 | 400 | 500 | 600 | 625 | 825 |
|---------|-----|-----|-----|-----|-----|-----|
| A [mm]  | 293 | 393 | 493 | 593 | 620 | 820 |
| H [mm]  | 260 | 300 | 300 | 350 | 350 | 400 |
| Ød [mm] | 158 | 198 | 198 | 248 | 313 | 398 |
| ØD [mm] | 295 | 395 | 495 | 595 | 620 | 820 |
| i [mm]  | 130 | 150 | 150 | 175 | 175 | 200 |

#### **PS - Spiro transition**



<u>ww.cwk.com.p</u>



# SR/ANW, SR/AWW

## expansion boxes for diffusers ANW i AWW

#### INSTALLATION

Expansion boxes SR/ANW and SR/AWW are designed for installation between the ceiling and underslung ceiling,. Prepare an installation hole of a size of ØD or AxA. The box can be mounted onto the ceiling by appropriate hangers (bars, pins...) and installation slings. If installing in the full underslung ceiling, the box should be mounted so that edges stick out by approx. 12 mm from the ceiling panel.

Upon customer's request, boxes can be equipped with

- 1. factory slings
- 2. a crossbar that allows for installation of the front panel with one central screw





## notes

| · |  |
|---|--|
|   |  |
|   |  |
|   |  |
|   |  |
|   |  |
|   |  |
|   |  |
|   |  |
|   |  |
|   |  |
|   |