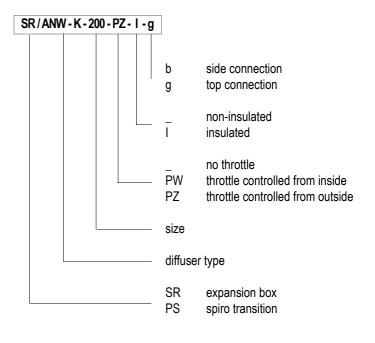

# SR/ANW, SR/AWW



# expansion boxes for diffusers ANW i AWW



## DESCRIPTION

SR/ANW and SR/AWW are expansion boxes for diffusers ANW and AWW. They stabilize the airflow and ensure uniform air supply to the diffuser. Expansion boxes connect diffusers with ventilation installation. They are made of zinc-coated sheet, joint by non-welded Click-Clock connection. Expansion boxes can be connected to the ventilation installation through the side or top.

Boxes can be thermally and acoustically insulated from the inside by K-Flex rubber mat.

Upon customer's request we can make other types of expansion boxes accordingly to provided drawings.

### **ORDER REFERENCE**



### STANDARD SIZES

| size    | 300 | 400 | 500 | 600 | 625 | 825 |
|---------|-----|-----|-----|-----|-----|-----|
| A [mm]  | 293 | 393 | 493 | 593 | 620 | 820 |
| H [mm]  | 260 | 300 | 300 | 350 | 350 | 400 |
| Ød [mm] | 158 | 198 | 198 | 248 | 313 | 398 |
| ØD [mm] | 295 | 395 | 495 | 595 | 620 | 820 |
| i [mm]  | 130 | 150 | 150 | 175 | 175 | 200 |

#### **PS - Spiro transition**



<u>ww.cwk.com.p</u>



# SR/ANW, SR/AWW

## expansion boxes for diffusers ANW i AWW

#### INSTALLATION

Expansion boxes SR/ANW and SR/AWW are designed for installation between the ceiling and underslung ceiling,. Prepare an installation hole of a size of ØD or AxA. The box can be mounted onto the ceiling by appropriate hangers (bars, pins...) and installation slings. If installing in the full underslung