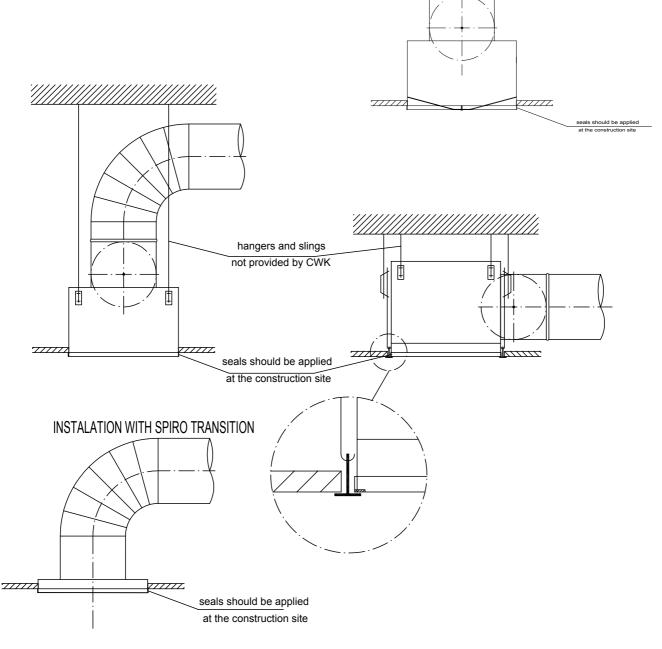

#### INSTALLATION

Expansion boxes SR/ANW and SR/AWW are designed for installation between the ceiling and underslung ceiling,. Prepare an installation hole of a size of ØD or AxA. The box can be mounted onto the ceiling by appropriate hangers (bars, pins...) and installation slings. If installing in the full underslung ceiling, the box should be mounted so that edges stick out by approx. 12 mm from the ceiling panel.

Upon customer's request, boxes can be equipped with

- 1. factory slings
- 2. a crossbar that allows for installation of the front panel with one central screw