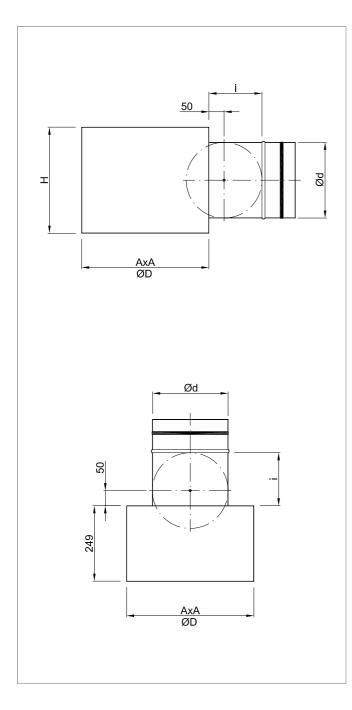

## DESCRIPTION

SR/ANW and SR/AWW are expansion boxes for diffusers ANW and AWW. They stabilize the airflow and ensure uniform air supply to the diffuser. Expansion boxes connect diffusers with ventilation installation. They are made of zinc-coated sheet, joint by non-welded Click-Clock connection. Expansion boxes can be connected to the ventilation installation through the side or top.

### STANDARD SIZES

| size    | 300 | 400 | 500 | 600 | 625 | 825 |
|---------|-----|-----|-----|-----|-----|-----|
| A [mm]  | 293 | 393 | 493 | 593 | 620 | 820 |
| H [mm]  | 260 | 300 | 300 | 350 | 350 | 400 |
| Ød [mm] | 158 | 198 | 198 | 248 | 313 | 398 |
| ØD [mm] | 295 | 395 | 495 | 595 | 620 | 820 |
| i [mm]  | 130 | 150 | 150 | 175 | 175 | 200 |